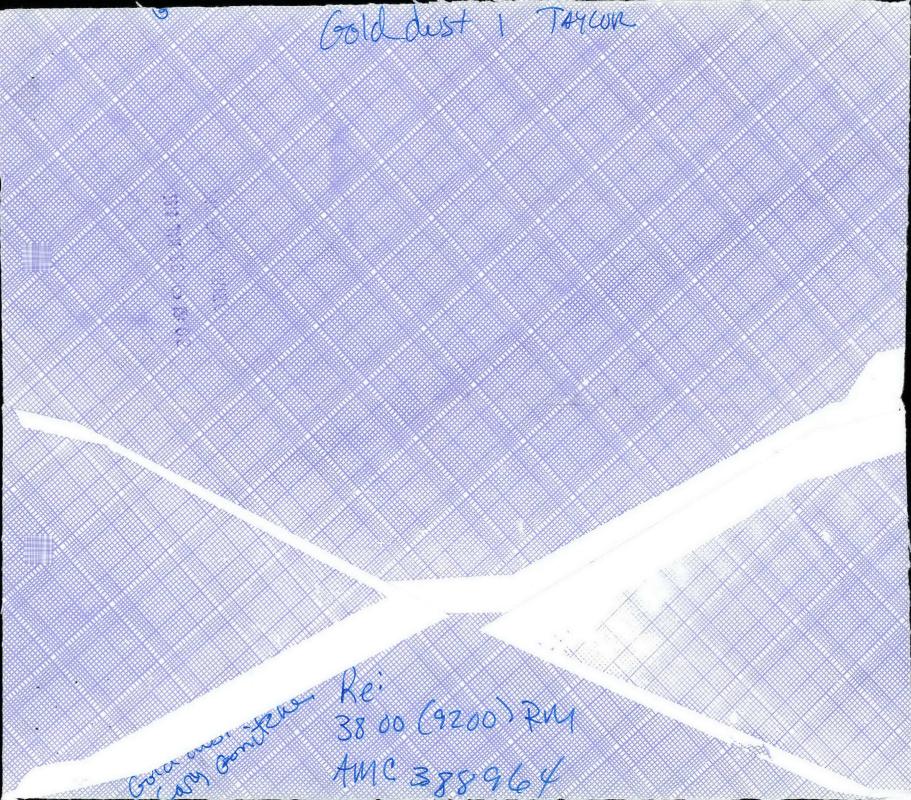

| CLAIM OR SITE NAME                | BLM RECORDATION SERIAL NUMBER |
|-----------------------------------|-------------------------------|
| 1. Gold Dust 1 Re: 3800 (9200) RM | AMC. 388964                   |
| 2.                                |                               |
| 3.                                |                               |
| 4.                                |                               |
| 5.                                | E E E                         |
| 6.                                |                               |
| 7.                                | X 2 ° SE                      |
| 8.                                |                               |
| 9.                                |                               |
| 10.                               |                               |