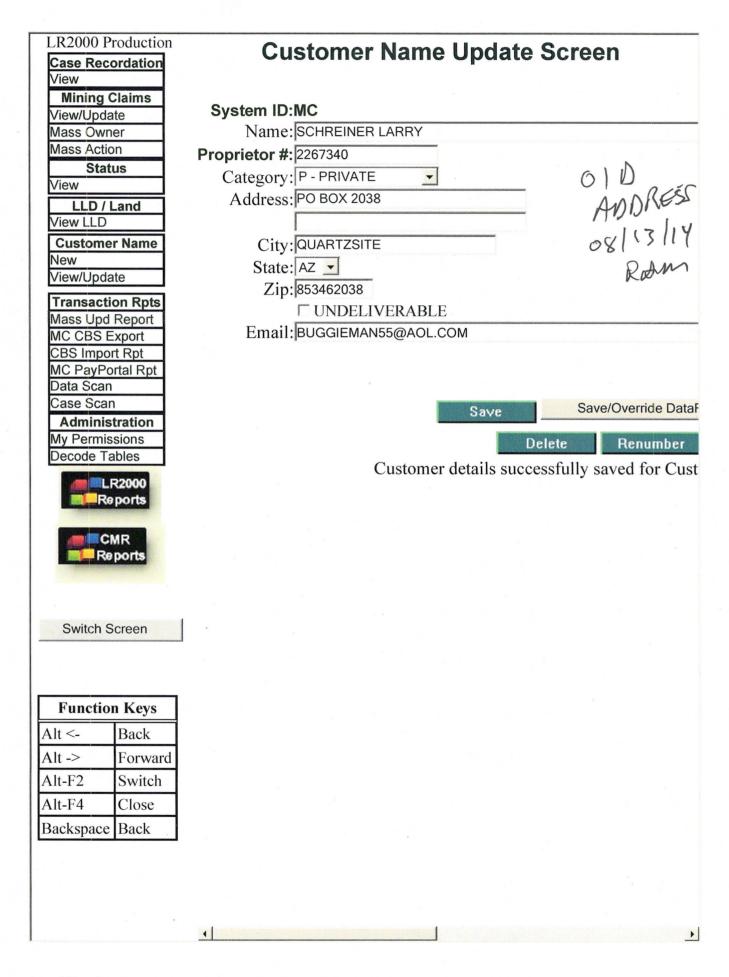

|
|                                                   | No. of Claims:       | x \$10 =                          |
| Bureau of Land Management<br>Arizona State Office | Check No.:           | E Init NOTARY SINE                |
| NO. OF CLAIMS                                     | Receipt No.:         | FUBLIC >                          |
| AMOUNT BOOS                                       | For BLM Use Only     | This 02.01.11 03                  |
| RECEIPT NO. 30991.39                              | 7                    | F WASHING                         |
|                                                   |                      |                                   |
| NIT.<br>** BLM-ASO**                              |                      | Form: MCF108<br>Revised Jan. 2006 |



Larry Schreiner P.O. Box 1502 Quartzsite, A2 85346-1502

TACOMA WA 983 OLYMPIA WA 06 AUG 2014 PM 2 L



2014 AUG II PM 2:27 Phoenix, Arizona

BLM AZ

RECEIVED

Bureau of LAND Management One North Central Avenue Suite 800 85004-4427 PhOENIX, AZ.

85004442700

HUTHURFER FULLELEENT UTFOLD

Larry Schreiner P.O. Box 1502 Quartzsite, Az 85346-1502

TACOMA WA 983 OLYMPIA WA 05 AUG 2014 PM 2 L



Bureau of LAND Management One North Central Avenue Suite 800 Phoenix, Az. 85004-4427

85004442700

RECEIVED

2014 AUG 1 | PM 2: 27

PHOENIX, ARIZUNA

RIMA

STATE DEFICE

Page 1 of 1

United States Department of the Interior Bureau of Land Management LANDS/RECREATION & PLANNING ONE N CENTRAL AVE PHOENIX, AZ 85004 -2203 Phone: 602-417-9200

AUG 1 3 2014 BY: Rufan Receipt

No:

3099139

Transaction #: 3190